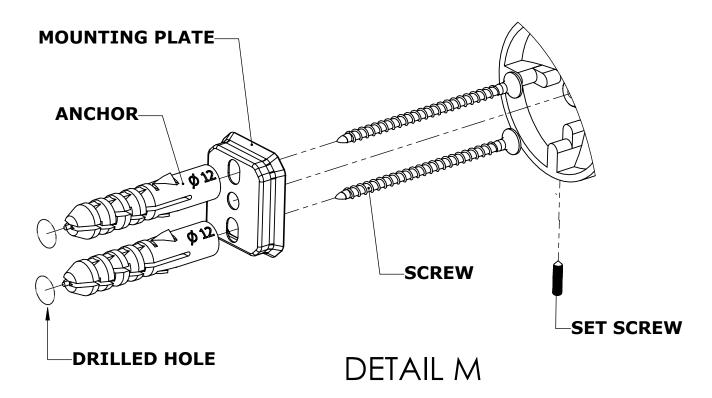

#### **Step 1:** Drill holes in Wall for screw anchors and attach Mounting Plate to Wall

Determine your desired location for installation and make a mark for the location of the mounting plate. Remove mounting plate from backplate by loosening set screw in backplate as pictured below. Place center hole of mounting plate over mark made above. Make 2 marks where mounting screws will be placed as shown below. Drill hole at each of the marks. (You may substitute other style mounting anchors or screws if desired). Place anchors into the holes made. Place mounting plate over holes and secure to mounting surface using screws as shown below.