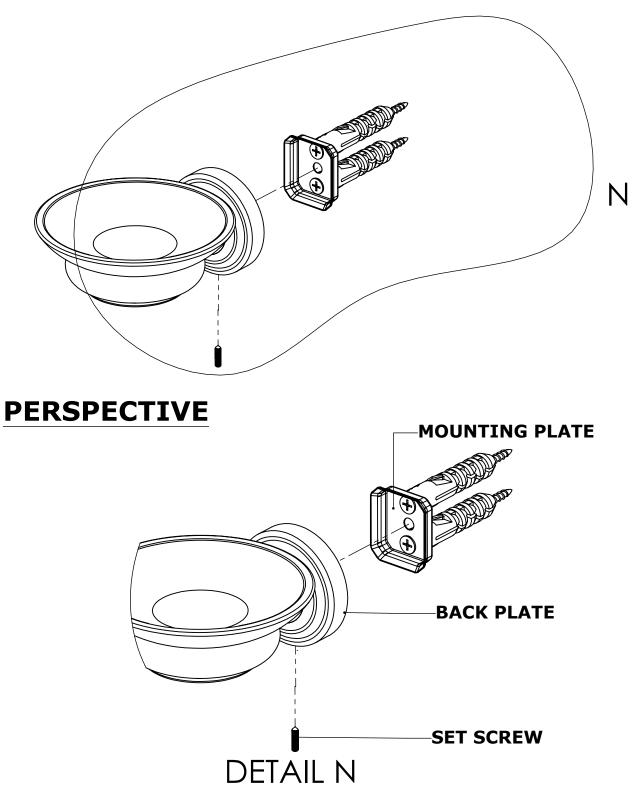

### PERSPECTIVE

## **INSTALLATION INSTRUCTIONS**

Step 2: Attach Bracket to Mounting Plate.

Place bracket on mounting plate and secure by tightening set screw as shown below.

No portion of this document or any artwork contained herein should reproduced in any way without the written conset of ALLIED BRASS INC.