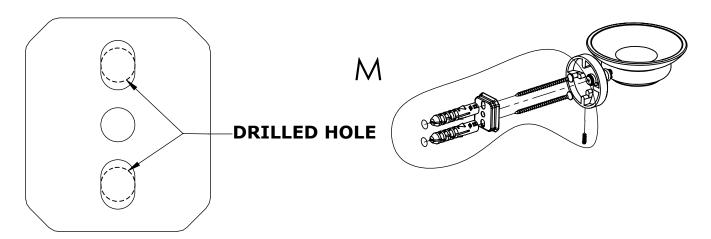

#### **Step 1:** Drill holes in Wall for screw anchors and attach Mounting Plate to Wall

Determine your desired location for installation and make a mark for the location of the mounting plate. Remove mounting plate from backplate by loosening set screw in backplate as pictured below. Place center hole of mounting plate over mark made above. Make 2 marks where mounting screws will be placed as shown below. Drill hole at each of the marks. (You may substitute other style mounting anchors or screws if desired). Place anchors into the holes made. Place mounting plate over holes and secure to mounting surface using screws as shown below.